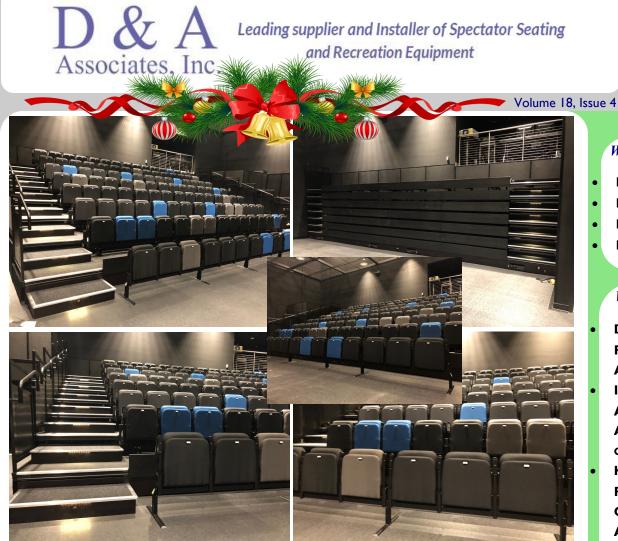

Above photos show our recently installed Audience Systems telescopic bleachers and Matrix chairs in the newly completed Black Box at the Dr. Rodney R. Lafon Performing Arts Center in Luling, LA. D & A Associates is a subcontractor for Lamar Contractors on this project for the St. Charles Parish School District. D & A will be installing the auditorium chairs for the project in January 2019.